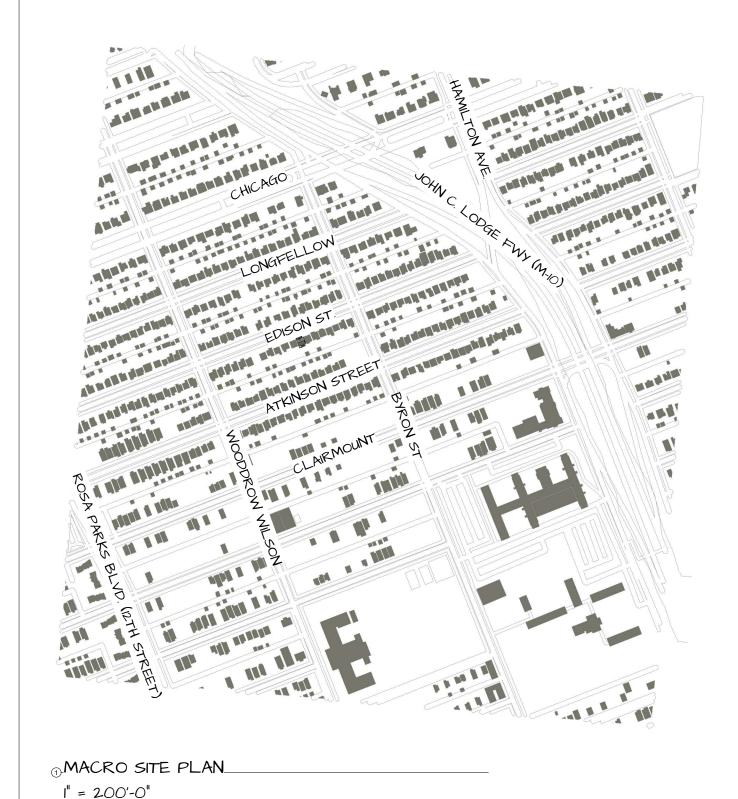

RED POINT VENTURES
LLC

1459 EDISON RESIDENCE

MACRO & MICRO SITE PLAN

 Project Number
 2021-0710

 Date
 JULY 10, 2024

 Drawn By
 TAM

 Checked By
 TAM

A - 10

As indicated

/10/2024 1:52:27 PM

1/8" = 1'-0"