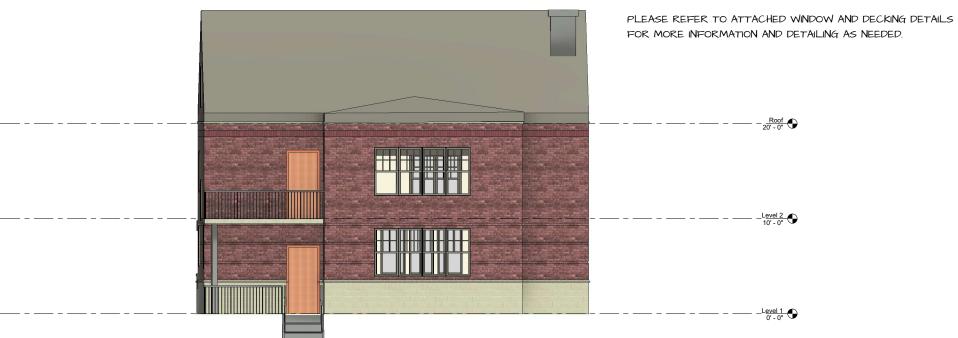

RED POINT VENTURES
LLC

1459 EDISON RESIDENCE

RENDERED ELEVATONS

 Project Number
 2021-0710

 Date
 JULY 10, 2024

 Drawn By
 TAM

 Checked By
 TAM

7 - 105

1/4" = 1'-(

/10/2024 1:52:47 PM

Consultant
Address
Address
Address
Phone

Consultant
Address
Address
Address
Address
Fhone

Consultant Address Address Address Phone

| NO. | DESCRIPTION | DATE |
|-----|-------------|------|
|     |             |      |
|     |             |      |
|     |             |      |
|     |             |      |
|     |             |      |
|     |             |      |
|     |             |      |
|     |             |      |
|     |             |      |
|     |             |      |
|     |             |      |
|     |             |      |
|     |             | _    |
|     |             |      |