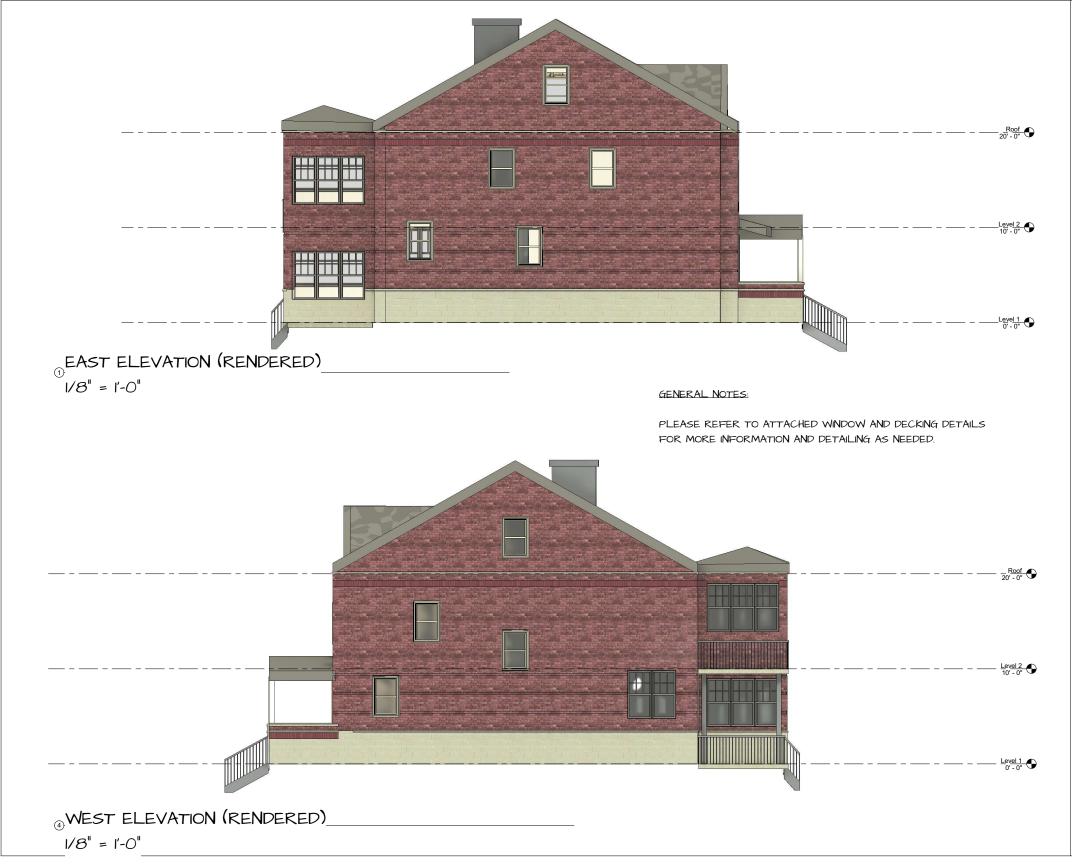

RED POINT VENTURES
LLC

1459 EDISON RESIDENCE

RENDERED ELEVATIONS

| Project Number | 2021-0710     |
|----------------|---------------|
| Date           | JULY 10, 2024 |
| Drawn By       | TAM           |
| Checked By     | TAM           |

A - 104

1/4" = 1'-0

7/10/2024 1:52:39 PM

SOUTH ELEVATION (RENDERED)

Consultant Address Address Address Phone

Consultant Address Address Address

Consultant Address Address Address

| NO. | DESCRIPTION | DATE |
|-----|-------------|------|
|     |             |      |
|     |             |      |
|     |             |      |
|     |             |      |
|     |             |      |
|     |             |      |
|     |             |      |
|     |             |      |
|     |             |      |
|     |             |      |
|     |             |      |
|     |             |      |
|     |             |      |
|     |             |      |
|     |             |      |