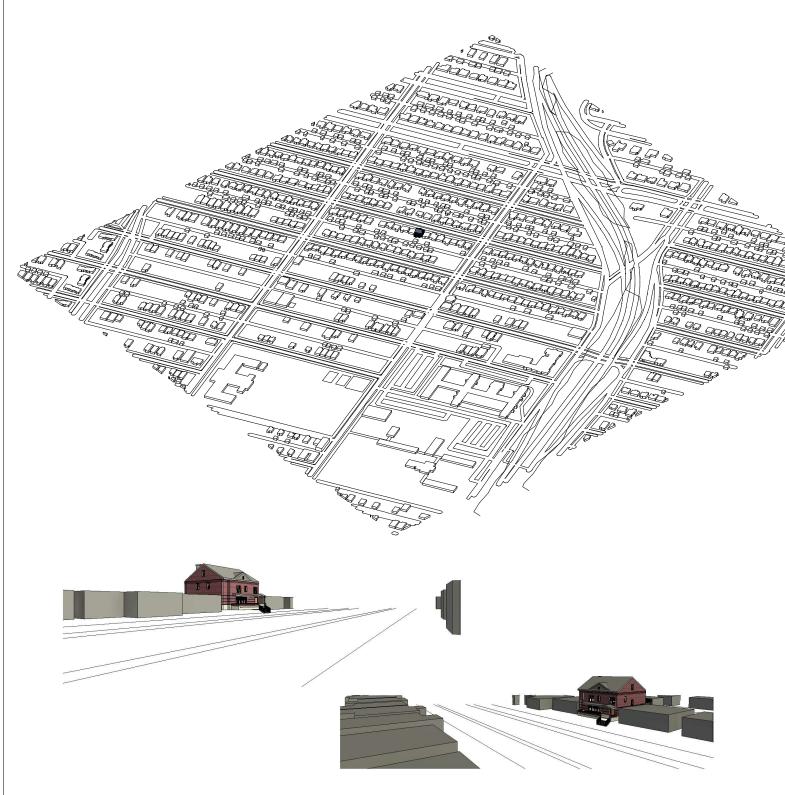

RED POINT VENTURES
LLC

1459 EDISON RESIDENCE

MACRO & MICRO SITE PLAN

 Project Number
 2021-0710

 Date
 JULY 10, 2024

 Drawn By
 TAM

 Checked By
 TAM

A - 10

As indicated

/10/2024 1:52:27 PM

1/8" = 1'-0"