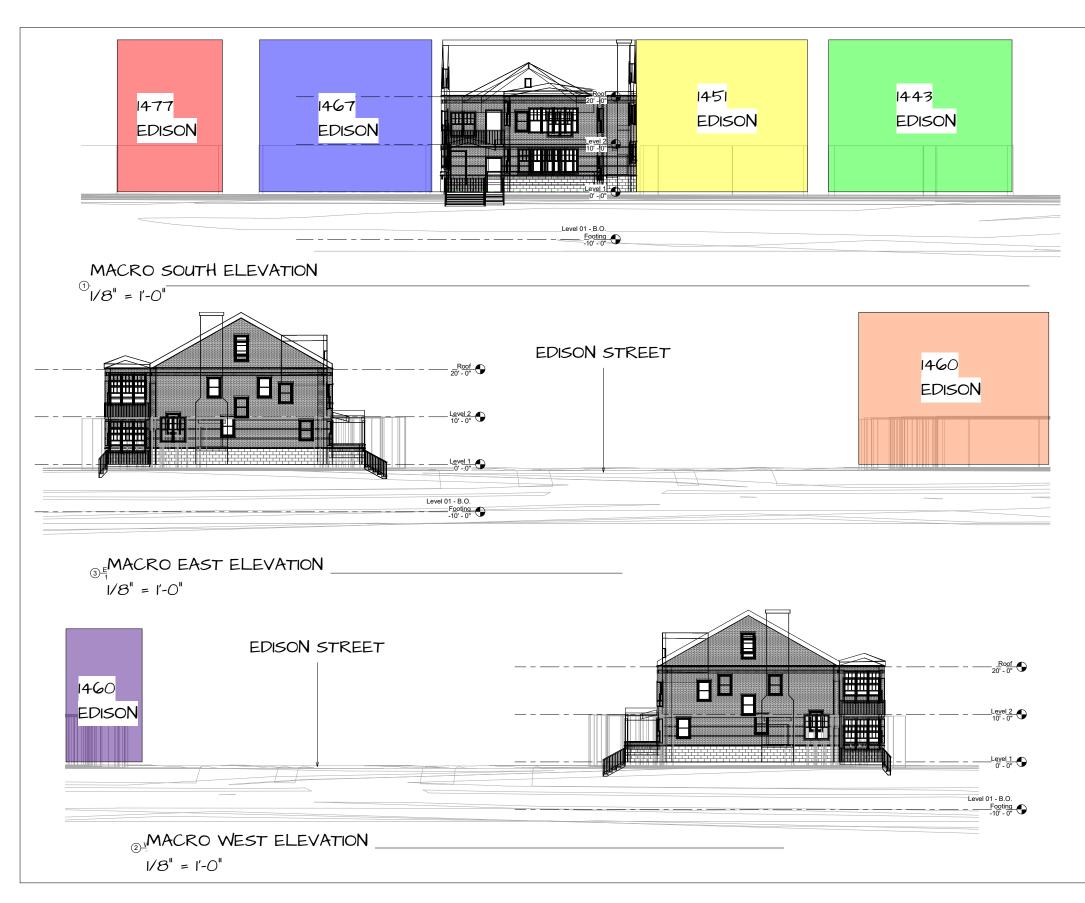

RED POINT VENTURES LLC

1459 EDISON RESIDENCE

MACRO ELEVATIONS

| Project Number | 2021-0710     |
|----------------|---------------|
| Date           | JULY 10, 2024 |
| Drawn By       | TAM           |
| Checked By     | TAM           |
| A              |               |

A - 103

1/8" = 1'-(

Consultant
Address
Address
Address
Phone
Consultant
Address

| NO. | DESCRIPTION | DATE |
|-----|-------------|------|
|     |             |      |
|     |             |      |
|     |             |      |
|     |             |      |
|     |             |      |
|     |             |      |
|     |             |      |
|     |             |      |
|     |             |      |
|     |             |      |
|     |             |      |
|     |             |      |
|     |             |      |
|     |             |      |
|     |             |      |