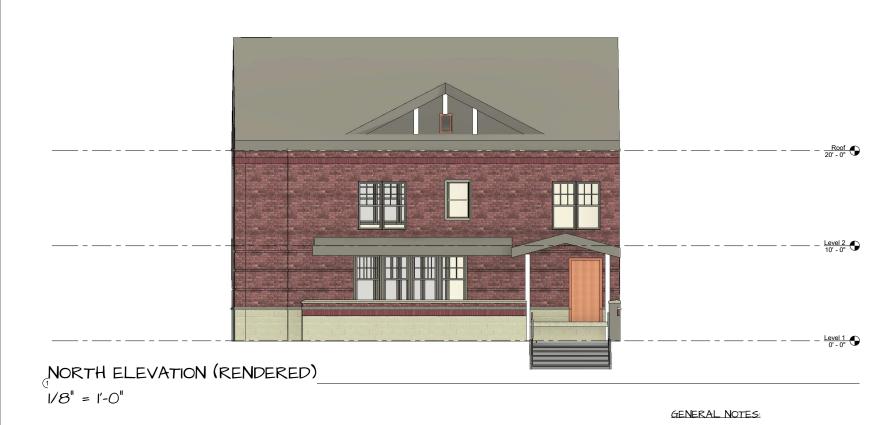

RED POINT VENTURES
LLC

1459 EDISON RESIDENCE

RENDERED ELEVATIONS

| Project Number | 2021-0710     |
|----------------|---------------|
| Date           | JULY 10, 2024 |
| Drawn By       | TAM           |
| Checked By     | TAM           |

A - 104

1/4" = 1'-0

7/10/2024 1:52:39 PM

SOUTH ELEVATION (RENDERED)

Consultant Address Address Address Phone

Consultant Address Address Address

Consultant Address Address Address

| NO. | DESCRIPTION | DATE |
|-----|-------------|------|
|     |             |      |
|     |             |      |
|     |             |      |
|     |             |      |
|     |             |      |
|     |             |      |
|     |             |      |
|     |             |      |
|     |             |      |
|     |             |      |
|     |             |      |
|     |             |      |
|     |             |      |
|     |             |      |
|     |             |      |