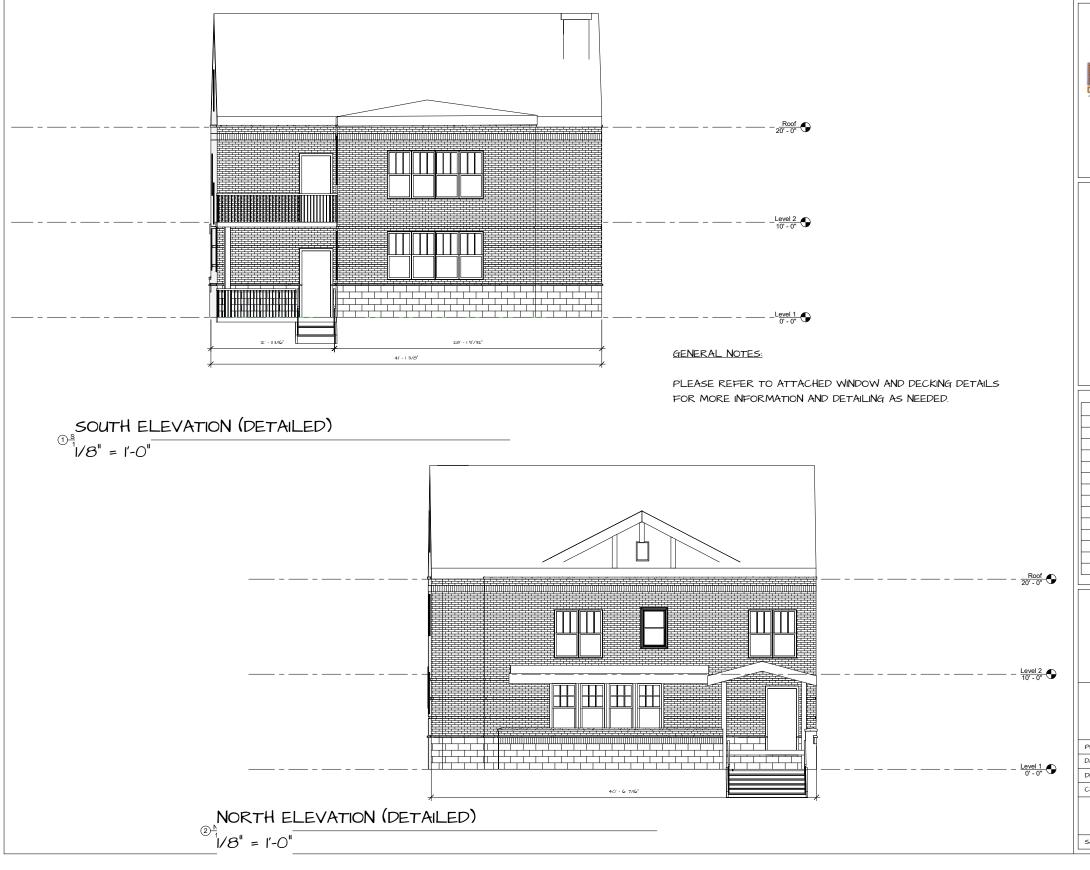

RED POINT VENTURES LLC

1459 EDISON RESIDENCE

DETAILED ELEVATIONS

|                | 10-           |
|----------------|---------------|
| Checked By     | TAM           |
| Drawn By       | TAM           |
| Date           | JULY 10, 2024 |
| Project Number | 2021-0710     |
|                |               |

A - 107

7/10/2024 4:52:40 BM