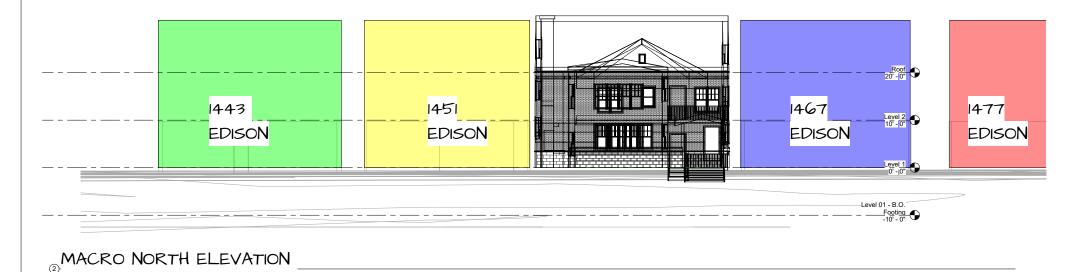

RED POINT VENTURES LLC

1459 EDISON RESIDENCE

MACRO ELEVATIONS

| Project Number | 2021-0710     |
|----------------|---------------|
| Date           | JULY 10, 2024 |
| Drawn By       | TAM           |
| Checked By     | TAM           |
| A              |               |

A - 103

1/8" = 1'-(

Consultant
Address
Address
Address
Phone
Consultant
Address

| NO. | DESCRIPTION | DATE |
|-----|-------------|------|
|     |             |      |
|     |             |      |
|     |             |      |
|     |             |      |
|     |             |      |
|     |             |      |
|     |             |      |
|     |             |      |
|     |             |      |
|     |             |      |
|     |             |      |
|     |             |      |
|     |             |      |
|     |             |      |
|     |             |      |