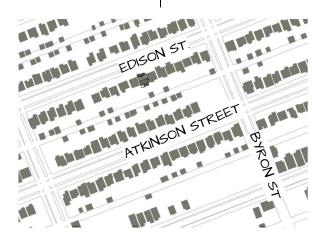

RED POINT VENTURES
LLC

1459 EDISON RESIDENCE

MACRO & MICRO SITE PLAN

 Project Number
 2021-0710

 Date
 JULY 10, 2024

 Drawn By
 TAM

 Checked By
 TAM

A - 10

As indicated

/10/2024 1:52:27 PM

1/8" = 1'-0"