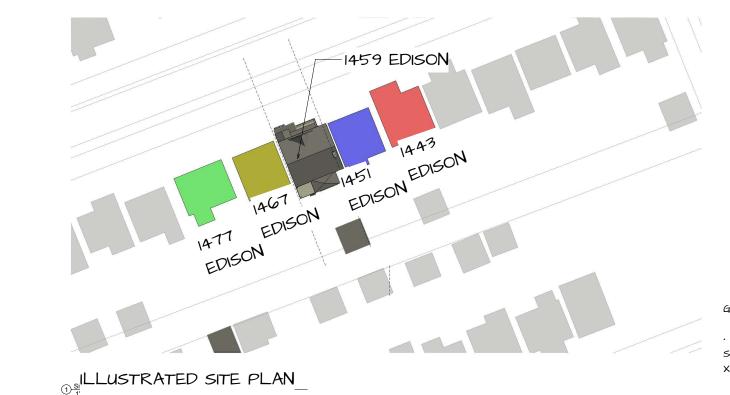

RED POINT VENTURES
LLC

1459 EDISON RESIDENCE

SITE PLAN & MACRO ELEVATIONS

 Project Number
 2021-0710

 Date
 JULY 10, 2024

 Drawn By
 TAM

 Checked By
 TAM

A - 102