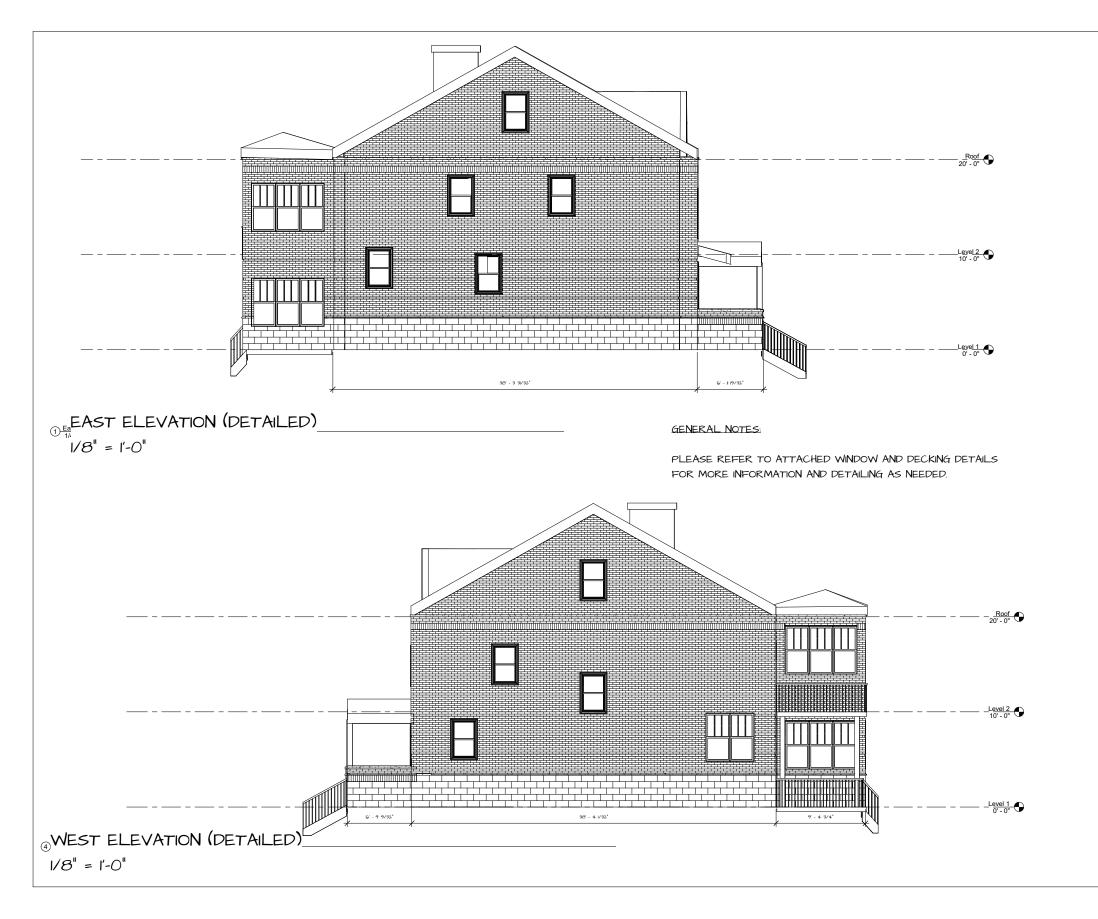

RED POINT VENTURES
LLC

1459 EDISON RESIDENCE

DETAILED ELEVATIONS

| Project Number | 2021-0710     |
|----------------|---------------|
| Date           | JULY 10, 2024 |
| Drawn By       | TAM           |
| Checked By     | TAM           |

A - 106

1/4" = 1'-1

7/10/2024 1:52:48 PM

Consultant
Address
Address
Address
Phone
Consultant
Address
Address
Address
Phone

Consultant
Address

| NO. | DESCRIPTION | DATE |
|-----|-------------|------|
|     |             |      |
|     |             |      |
|     |             |      |
|     |             |      |
|     |             |      |
|     |             |      |
|     |             |      |
|     |             |      |
|     |             |      |
|     |             |      |
|     |             |      |
|     |             |      |
|     |             |      |
|     |             |      |
|     |             |      |