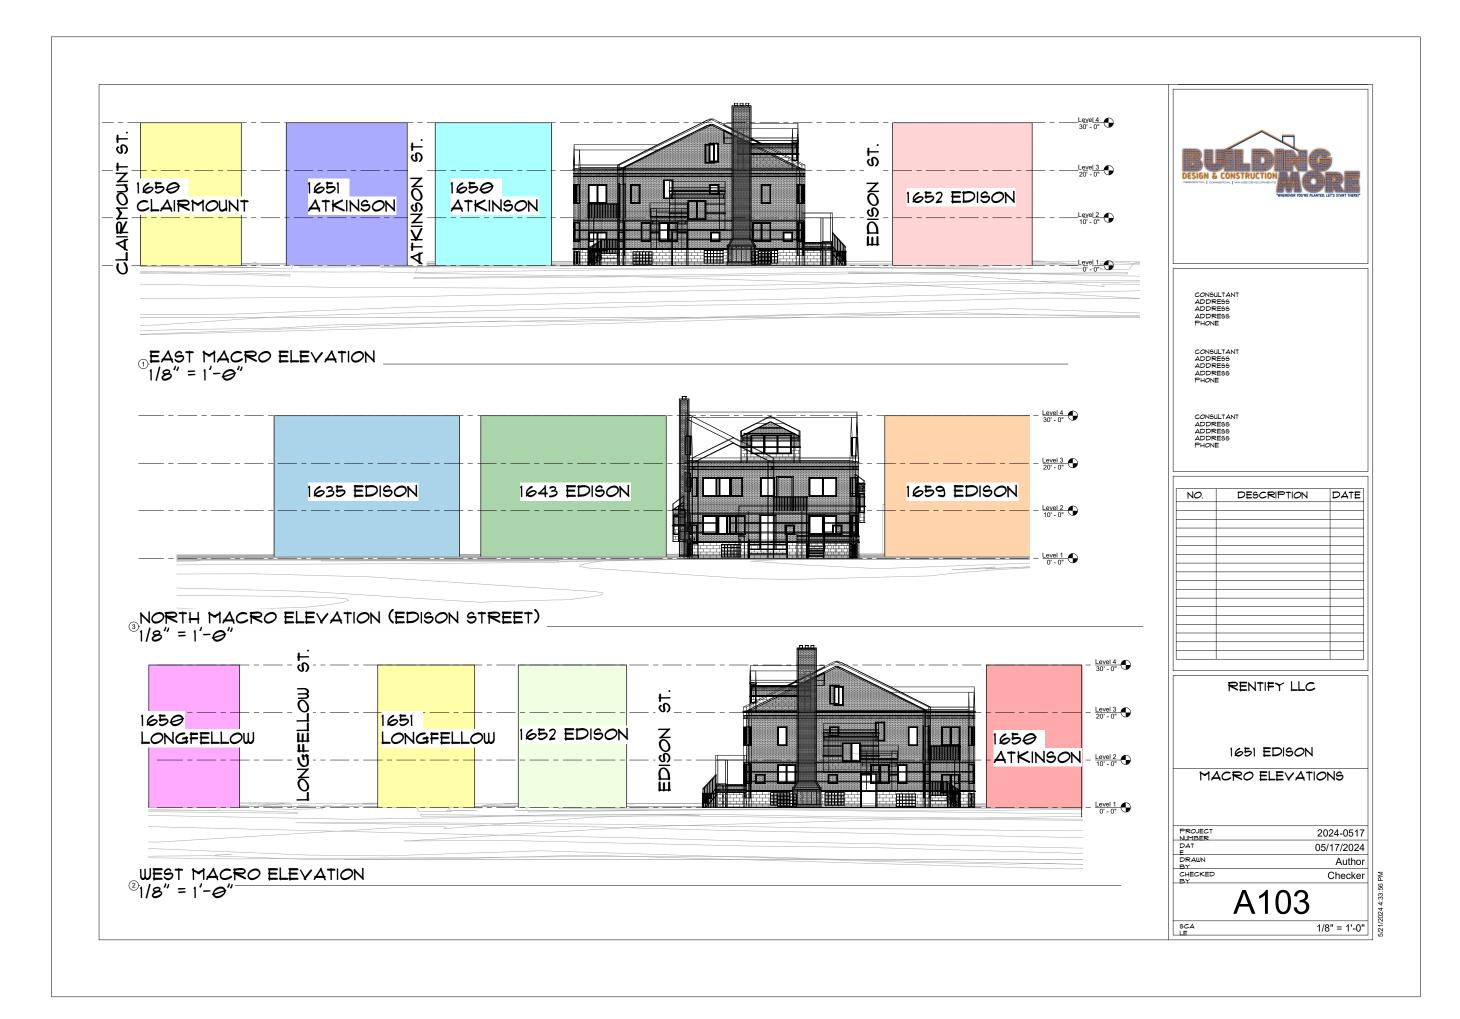

| DESIGN 6                               |                      | NITED LIT'S START INGREP              |
|----------------------------------------|----------------------|---------------------------------------|
| ADDR<br>ADDR<br>ADDR                   | E99<br>E99           |                                       |
| PHON                                   |                      |                                       |
| CONSU<br>ADDR<br>ADDR<br>ADDR<br>PHONE | E99<br>E99<br>E99    |                                       |
| CONSU<br>ADDR<br>ADDR<br>ADDR<br>PHONE | E99<br>E99<br>E99    |                                       |
| NO.                                    | DESCRIPTION          | DATE                                  |
|                                        |                      |                                       |
|                                        |                      |                                       |
|                                        |                      |                                       |
|                                        |                      |                                       |
|                                        |                      |                                       |
|                                        |                      |                                       |
|                                        | RENTIFY LLC          | , , , , , , , , , , , , , , , , , , , |
|                                        | 1651 EDISON          |                                       |
| MA                                     | CRO \$ MICRC<br>PLAN | SITE                                  |
| PROJECT<br>NUMBER                      |                      | 2024-0517                             |
| DAT<br>E<br>DRAWN                      |                      | 05/17/2024<br>TAM                     |
| BY<br>CHECKED<br>BY                    |                      | TAM                                   |
|                                        | A101                 |                                       |
| SCA                                    |                      | As indicated                          |