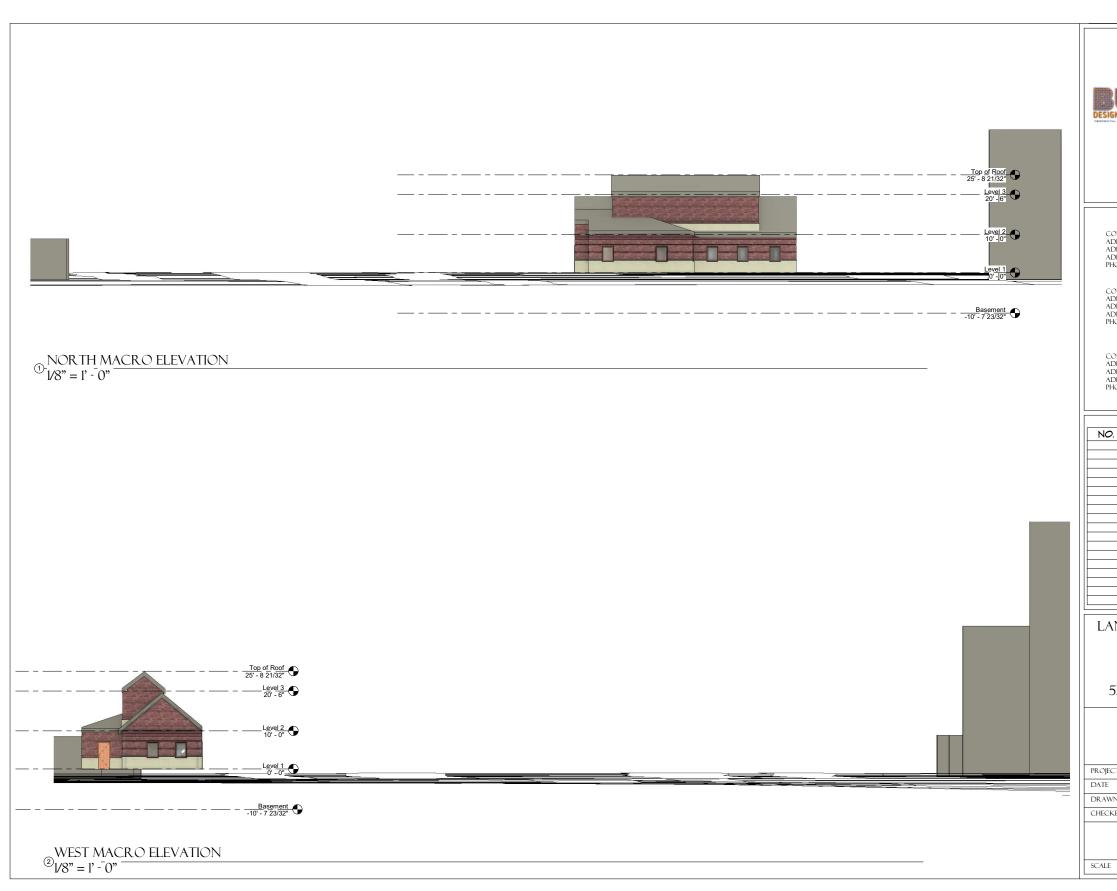

LANDERS HOMES FOR THE AGED

5XXX W. OUTER DRIVE

MACRO BUILDING ELEVATIONS

| PROJECT NUMBER | 2024-0609  |
|----------------|------------|
| DATE           | ISSUE DATE |
| DRAWN BY       | AUTHOR     |
| CHECKED BY     | CHECKER    |
|                |            |

A104

1" = 10'-0"

CONSULTANT ADDRESS ADDRESS ADDRESS PHONE

CONSULTANT ADDRESS ADDRESS ADDRESS PHONE

CONSULTANT ADDRESS ADDRESS ADDRESS PHONE

| NO. | DESCRIPTION | DATE |
|-----|-------------|------|
|     |             |      |
|     |             |      |
|     |             |      |
|     |             |      |
|     |             |      |
|     |             | _    |
|     |             |      |
|     |             |      |
|     |             |      |
|     |             |      |
|     |             |      |
|     |             |      |
|     |             |      |
|     |             |      |
|     |             |      |
|     |             |      |
|     |             |      |