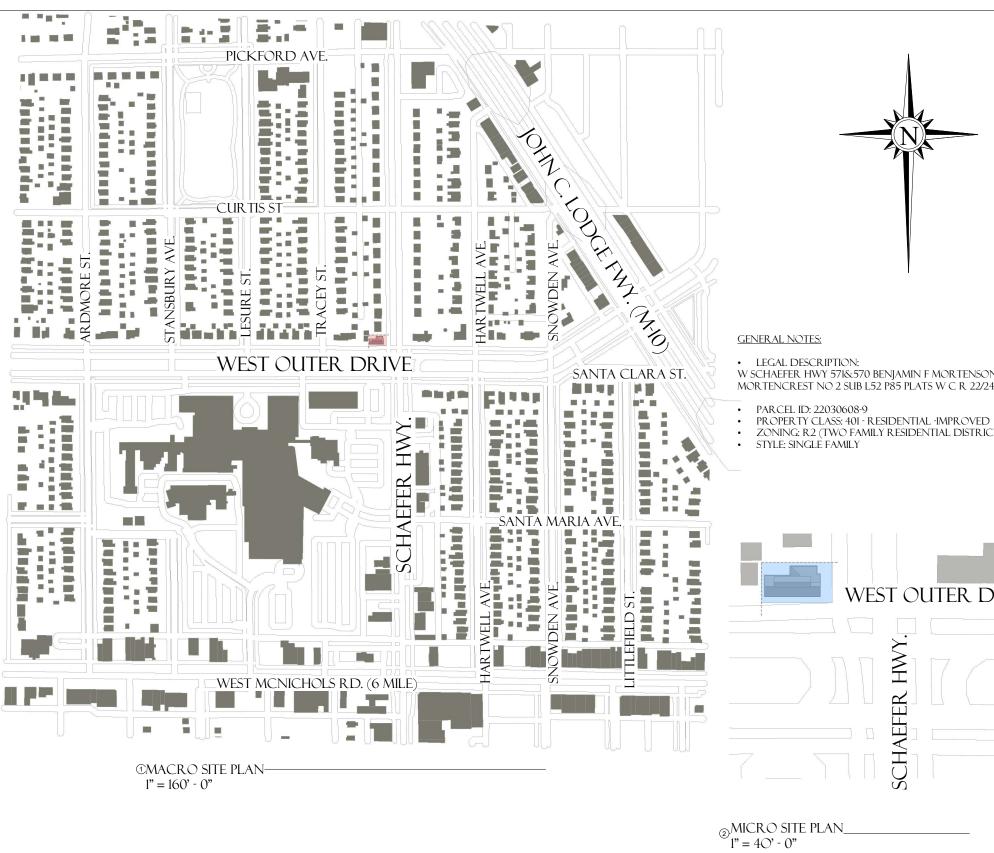

DRAWN BY: THEODORE A. MCNEAL, BSAR CH, BSCE, LICENSED BUILDER

- W SCHAEFER HWY 571&570 BENJAMIN F MORTENSONS MORTENCREST NO 2 SUB L52 P85 PLATS W C R 22/24I 48.24 IRREG
- ZONING: R2 (TWO FAMILY RESIDENTIAL DISTRICT)

LANDERS HOMES FOR THE AGED

5XXX W. OUTER DRIVE

MACRO & MICRO SITE PLAN

|  | PROJECT NUMBER | 2024-0609  |
|--|----------------|------------|
|  | DATE           | ISSUE DATE |
|  | DRAWN BY       | TAM        |
|  | CHECKED BY     | TAM        |