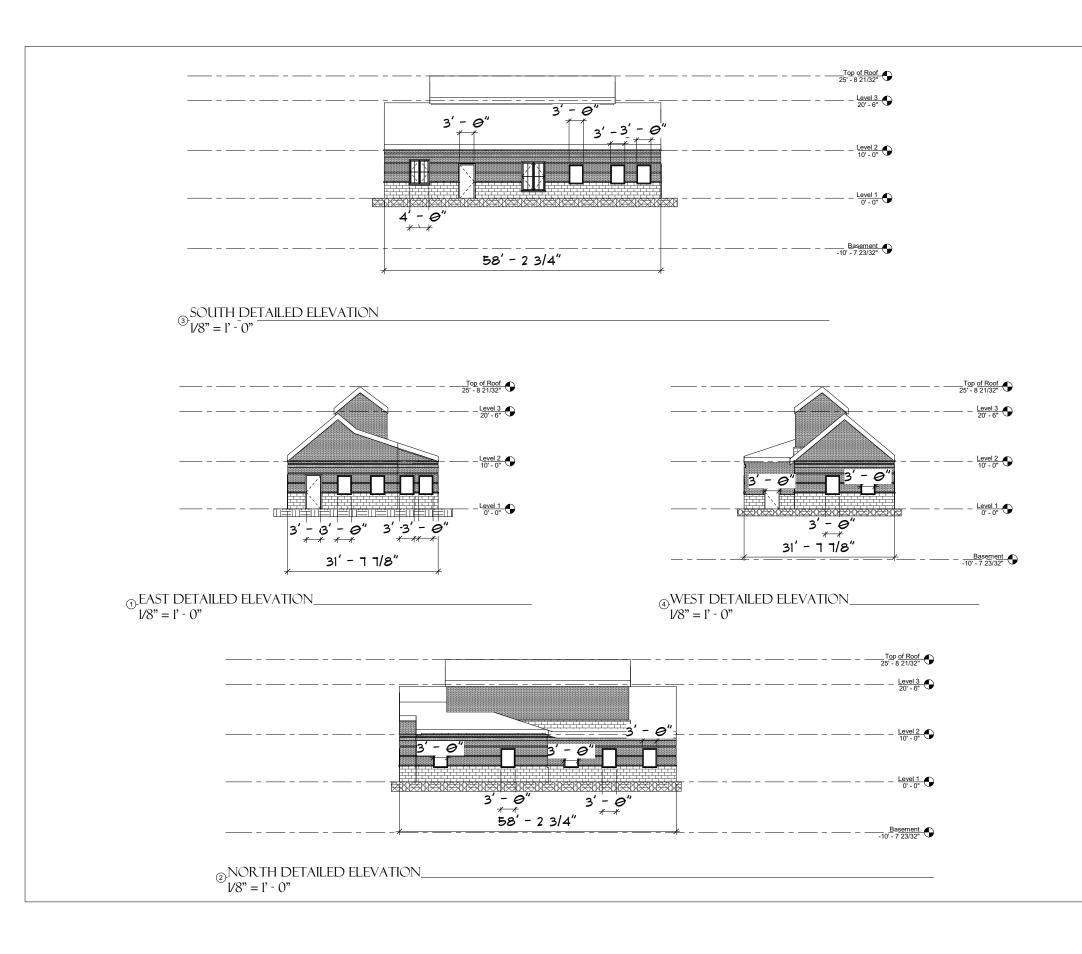

LANDERS HOMES FOR THE AGED

5XXX W. OUTER DRIVE

DETAILED BUILDING ELEVATIONS

| PROJECT NUMBER | 2024-0609  |
|----------------|------------|
| DATE           | ISSUE DATE |
| DRAWN BY       | AUTHOR     |
| CHECKED BY     | CHECKER    |
|                |            |

A105

SCALE

1/8" = 1'-0"

6/13/2024 3:00:33 PM