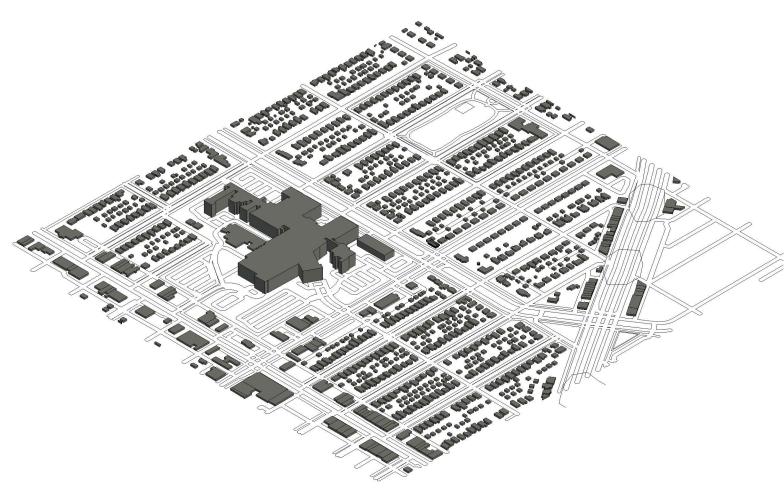

LANDERS HOMES FOR THE AGED

5XXX W. OUTER DRIVE

MACRO & MICRO SITE PLAN

|  | PROJECT NUMBER | 2024-0609  |
|--|----------------|------------|
|  | DATE           | ISSUE DATE |
|  | DRAWN BY       | TAM        |
|  | CHECKED BY     | TAM        |