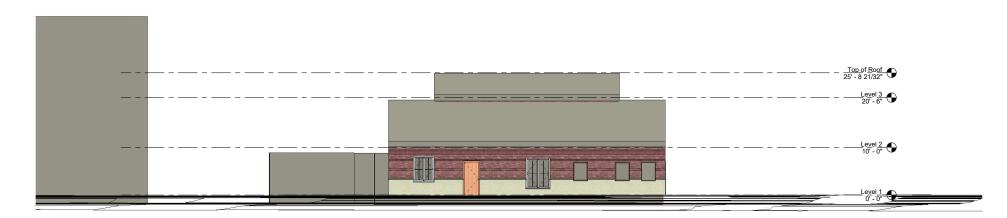

LANDERS HOMES FOR THE AGED

5XXX W. OUTER DRIVE

MACRO BUILDING ELEVATIONS

|     | PROJECT NUMBER | 2024-0609  |
|-----|----------------|------------|
|     | DATE           | ISSUE DATE |
|     | DRAWN BY       | AUTHOR     |
|     | CHECKED BY     | CHECKER    |
| - 1 |                |            |

A103

SCALE

1/8" = 1'-0"

10.000,000

CONSULTANT ADDRESS ADDRESS ADDRESS PHONE

CONSULTANT ADDRESS ADDRESS ADDRESS PHONE

CONSULTANT ADDRESS ADDRESS ADDRESS PHONE

| NO. | DESCRIPTION | DATE |
|-----|-------------|------|
|     |             |      |
|     |             |      |
|     |             |      |
|     |             |      |
|     |             |      |
|     |             |      |
|     |             |      |
|     |             |      |
|     |             |      |
|     |             |      |
|     |             |      |
|     |             |      |
|     |             |      |
|     |             |      |
|     |             |      |
|     |             |      |
|     | _           |      |
|     | _           |      |
|     |             |      |