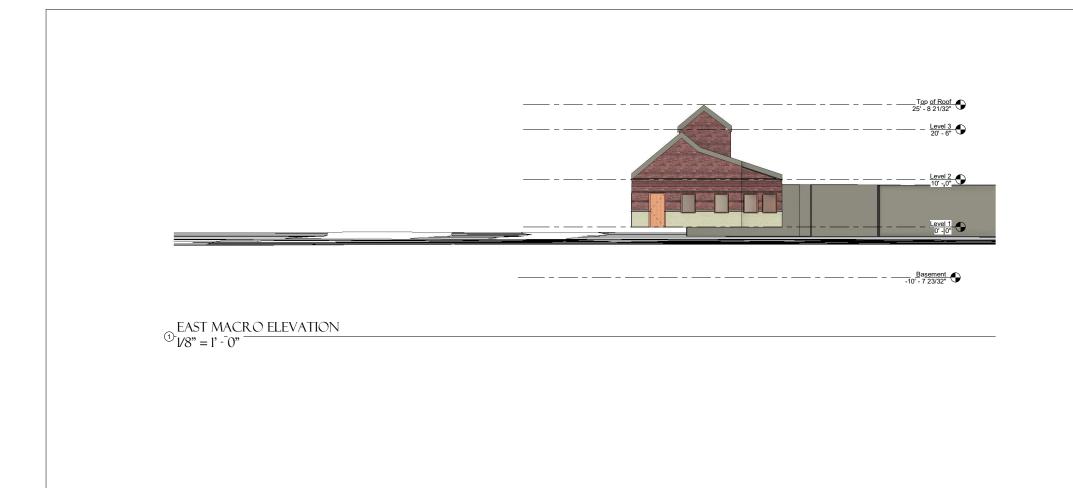

LANDERS HOMES FOR THE AGED

5XXX W. OUTER DRIVE

MACRO BUILDING ELEVATIONS

|     | PROJECT NUMBER | 2024-0609  |
|-----|----------------|------------|
|     | DATE           | ISSUE DATE |
|     | DRAWN BY       | AUTHOR     |
|     | CHECKED BY     | CHECKER    |
| - 1 |                |            |

A103

SCALE

1/8" = 1'-0"

10.000,000

CONSULTANT ADDRESS ADDRESS ADDRESS PHONE

CONSULTANT ADDRESS ADDRESS ADDRESS PHONE

CONSULTANT ADDRESS ADDRESS ADDRESS PHONE

| NO. | DESCRIPTION | DATE |
|-----|-------------|------|
|     |             |      |
|     |             |      |
|     |             |      |
|     |             |      |
|     |             |      |
|     |             |      |
|     |             |      |
|     |             |      |
|     |             |      |
|     |             |      |
|     |             |      |
|     |             |      |
|     |             |      |
|     |             |      |
|     |             |      |
|     |             |      |
|     | _           |      |
|     | _           |      |
|     |             |      |