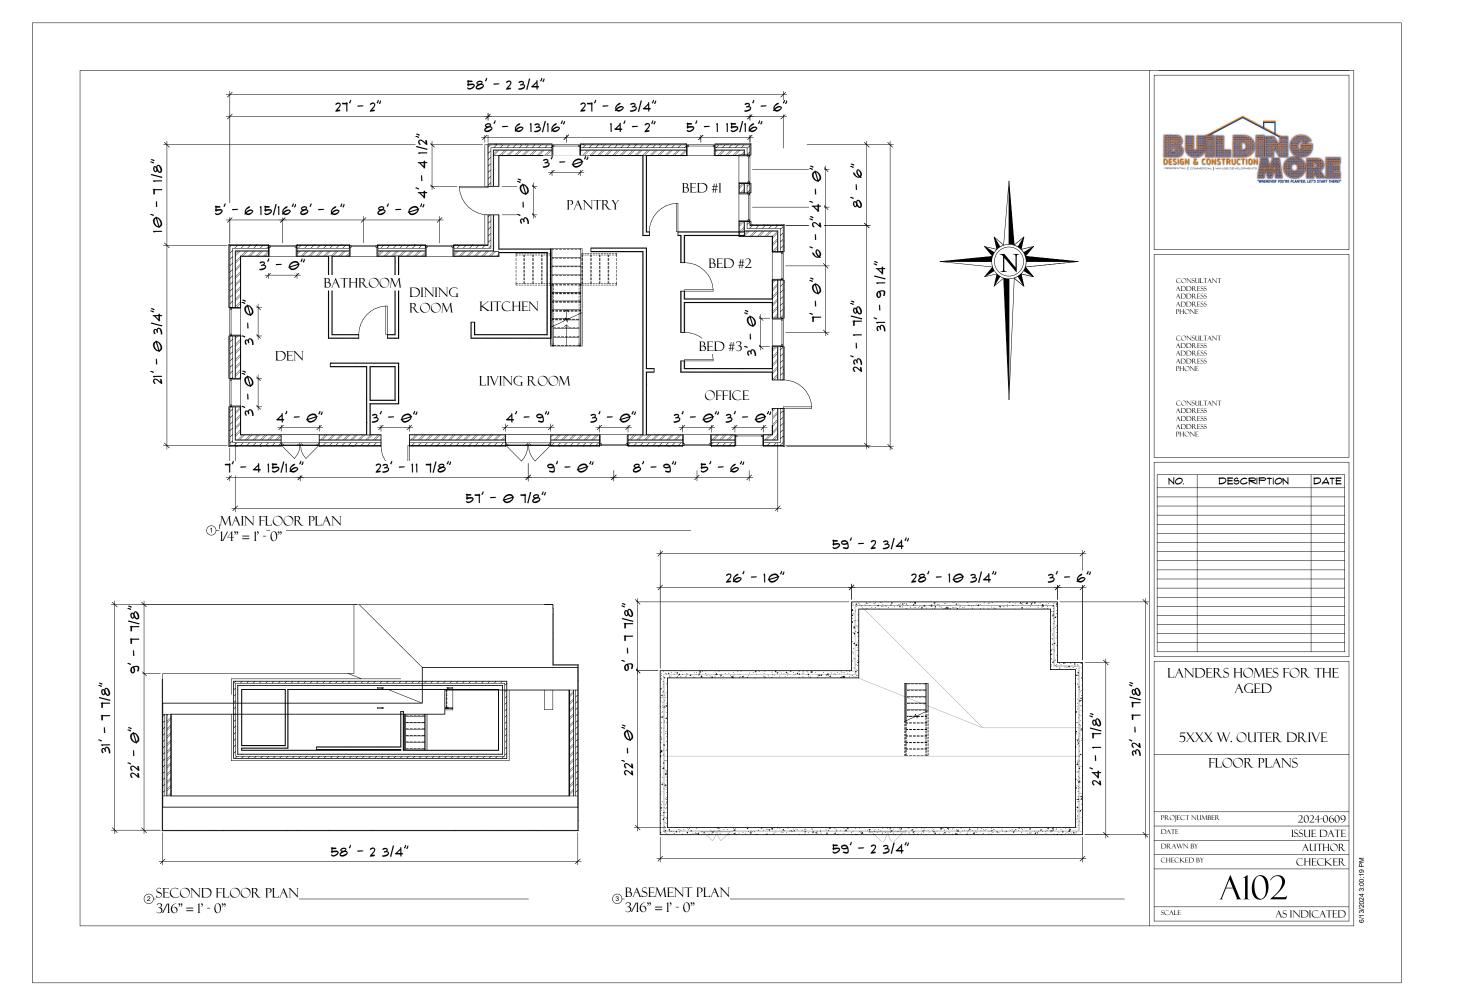

LANDERS HOMES FOR THE AGED

5XXX W. OUTER DRIVE

MACRO BUILDING ELEVATIONS

|     | PROJECT NUMBER | 2024-0609  |
|-----|----------------|------------|
|     | DATE           | ISSUE DATE |
|     | DRAWN BY       | AUTHOR     |
|     | CHECKED BY     | CHECKER    |
| - 1 |                |            |